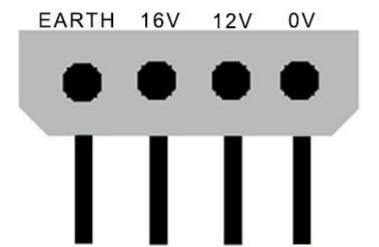

This is a 12V or 16V AC, 50VA transformer in a plastic housing with moulded plug and AC connector block. There is a terminal block where either 12V or 16V can be selected.

## Securiprod Power Supply 12-16Vac - Wiring Instructions

1. For 12V: Connect 12V + 0V

2. For 16V: Connect 16V + 0V

WARNING: DO NOT BRIDGE 16V with 12V